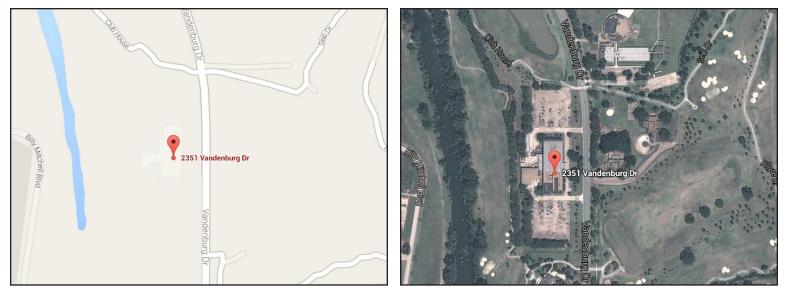

## **England Airpark Building #3509**

2351 Vandenburg Drive **Building Number 3509** 

### **Property Overview**

**Usage:** Hospital Size: 108,155 sq. ft. Dimensions: 309'-0" x 138'-6" Door Height: 7'-0 + Internal Clear Height : 8' + Shop Area: 55,424 sq. ft. Office Area: 52,731 sq. ft. Type of Construction: Reinforced Concrete and Brick **Occupancy Status:** Leased Year Build: 1971 Last Renovation: 2002 Building Condition: Excellent Available Power: 110 & 220