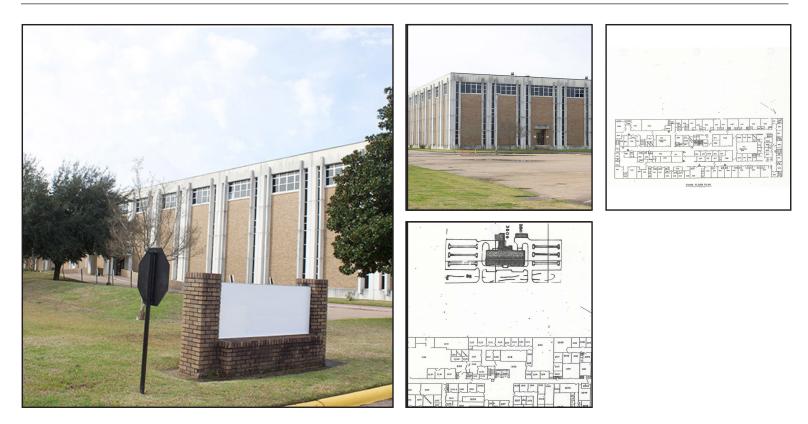

## **England Airpark Building #3509**

2351 Vandenburg Drive **Building Number 3509** 

### **Property Overview**

**Usage:** Hospital Size: 108,155 sq. ft. Dimensions: 309'-0" x 138'-6" Door Height: 7'-0 + Internal Clear Height : 8' + Shop Area: 55,424 sq. ft. Office Area: 52,731 sq. ft. Type of Construction: Reinforced Concrete and Brick **Occupancy Status:** Leased Year Build: 1971 Last Renovation: 2002 Building Condition: Excellent Available Power: 110 & 220



# **More Information Online**



http://www.englandairpark.org/sites/buildingsite-3509

#### **QR** Code

Scan this image with your mobile device:







## **Property Images**



### **Contact Information**



David Broussard, Jr. Airpark Development Manager Phone: 318-427-6407 Email: DBroussard@englandairpark.org