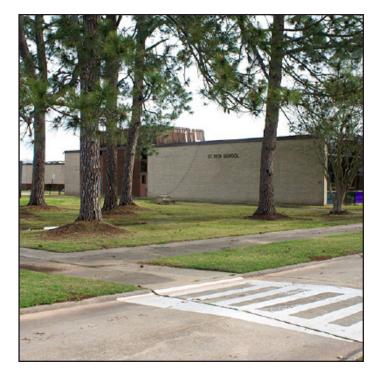

## **England Airpark Building #3509**

2351 Vandenburg Drive **Building Number 3509** 

### **Property Overview**

**Usage:** Hospital Size: 108,155 sq. ft. Dimensions: 309'-0" x 138'-6" Door Height: 7'-0 + Internal Clear Height : 8' + Shop Area: 55,424 sq. ft. Office Area: 52,731 sq. ft. Type of Construction: Reinforced Concrete and Brick **Occupancy Status:** Leased Year Build: 1971 Last Renovation: 2002 Building Condition: Excellent Available Power: 110 & 220



# **More Information Online**



http://www.englandairpark.org/sites/buildingsite-3509

#### **QR** Code

Scan this image with your mobile device:







## **Property Images**



### **Contact Information**



David Broussard, Jr. Airpark Development Manager Phone: 318-427-6407 Email: DBroussard@englandairpark.org