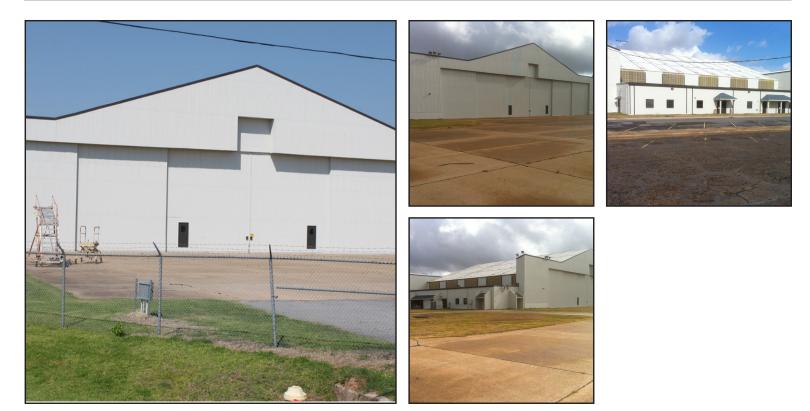

### **Property Overview**

Aircraft Maintenance Hangar **Size:** 41,087 sq. ft. Dimensions: 321'-2.5" x 146'-5" Door Height: 20' + Bay Area: 33,389 sq ft. Office area and shops: 7,698 sq ft. Type of Construction: Metal

### **Property Images**