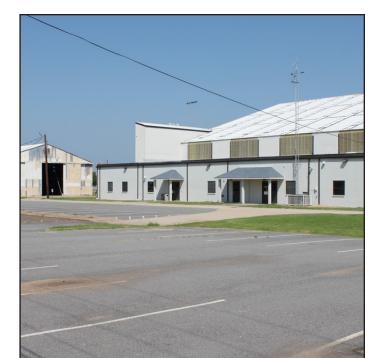

### **Property Overview**

Aircraft Maintenance Hangar **Size:** 41,087 sq. ft. Dimensions: 321'-2.5" x 146'-5" Door Height: 20' + Bay Area: 33,389 sq ft. Office area and shops: 7,698 sq ft. Type of Construction: Metal

### **Property Images**